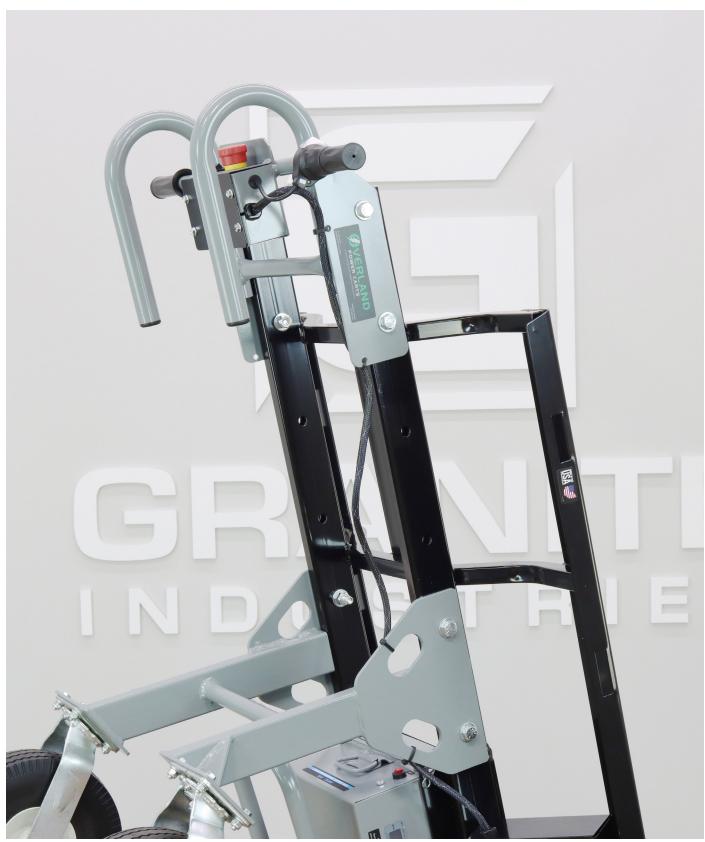

## HANDLE ADJUSTMENT

Your handle is now correctly installed and your Mega Herc is ready for use.