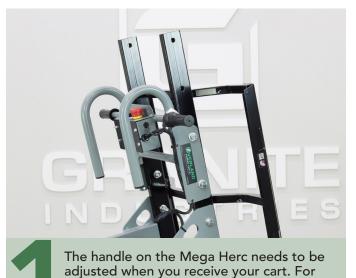

## **HANDLE ADJUSTMENT**

shipping purposes, it arrives in a lowered

position to reduce the overall height.

You should be able to remove them by hand. However if needed, you can use a 3/4" wrench and socket.