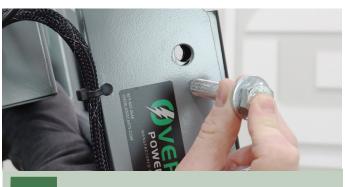

## **HANDLE ADJUSTMENT**

shipping purposes, it arrives in a lowered

position to reduce the overall height.

You should be able to remove them by hand. However if needed, you can use a 3/4" wrench and socket.

Install a washer and nut onto the bolt and tighten down using a 3/4" wrench and socket.