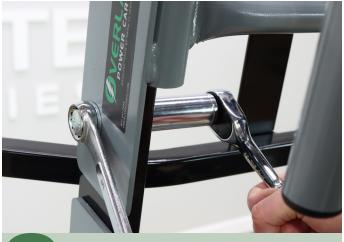

Install a washer and nut onto the bolt and tighten down using a 3/4" wrench and socket.