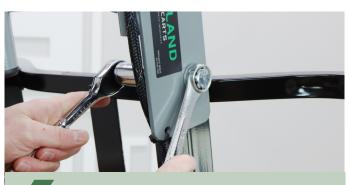

We recommend that you slide the handle up to the top two sets of holes. However, you can put the handle at the level that best suits your needs (72" or 66" High)

Align the handle over the holes and insert the bolts and washers to hold it in place.

Install a washer and nut onto the bolt and tighten down using a 3/4" wrench and socket.