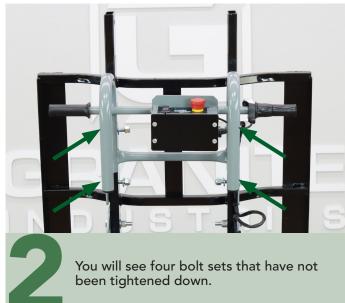

## **HANDLE ADJUSTMENT**

shipping purposes, it arrives in a lowered

position to reduce the overall height.

You should be able to remove them by hand. However if needed, you can use a 3/4" wrench and socket.