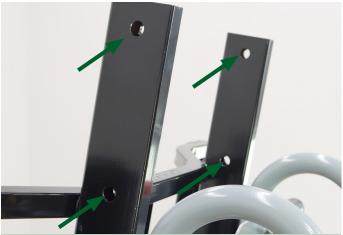

We recommend that you slide the handle up to the top two sets of holes. However, you can put the handle at the level that best suits your needs (72" or 66" High)

Align the handle over the holes and insert the bolts and washers to hold it in place.