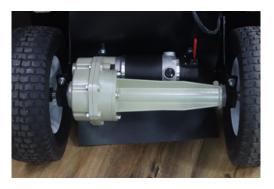

## Full list of features:

**24V 600W Direct Drive Motor** - Direct drive is the best design for efficiency and long term durability.

**24V Drive System** - Offers improved battery life and incline performance.

**750 lb capacity** - Built to handle the biggest loads, even up large grass hills.

**Removable Battery Pack** - The only power hand truck on the market with a quick change removeable battery pack. You'll always have power to get the job done.