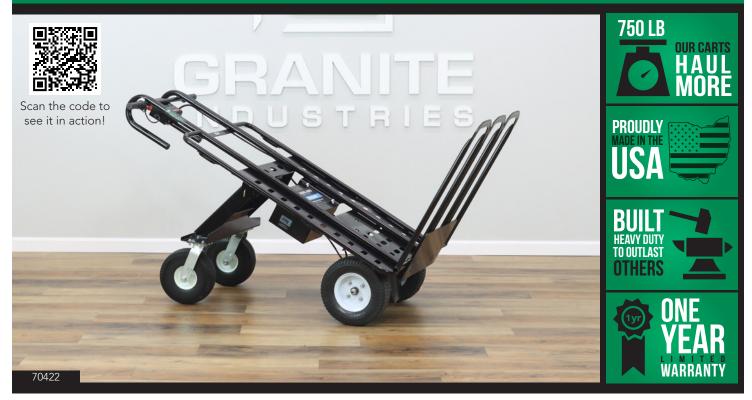

## Bring it on.

This Multi Mover can handle anything thrown its way. A robust electric drive train ensures that things are always moving forward!

## **Features**

- 24V 600W electric direct drive motor
- 24V 24A AGM rechargeable battery pack
- 24V 5A off board charger with battery management system
- E-ratchet strap mounts built into the frame
- 13" flat free turf tires
- 10" flat free rear swivel wheels
- Folding Foot Plate: 27"W x 31"L
- Twist throttle with battery indicator lights
- Forward and reverse
- All day battery life
- 750 lb capacity on flat surfaces

## Full list of features:

**24V 600W Direct Drive Motor** - Direct drive is the best design for efficiency and long term durability.

**24V Drive System** - Offers improved battery life and incline performance.

**750 lb capacity** - Built to handle the biggest loads, even up large grass hills.

**Removable Battery Pack** - The only power hand truck on the market with a quick change removeable battery pack. You'll always have power to get the job done.

**24 Amp Hr AGM Batteries** - Featuring the latest AGM technology for improved performance and expected life.

**E-Ratchet Strap Mounts** - Built into the frame are mounts for E-Ratchet straps allowing for maximum load security.

**Looped Handle Design** - Pulling back a load has never been easier than with our handles.

**Off board smart charger** - Designed to charge the batteries in three phases for optimal battery life and health. Off board makes it easy to charge a second battery pack if needed.