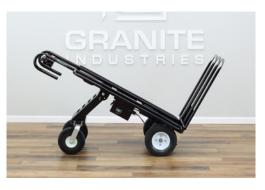

## **Features**

- 24V 600W electric direct drive motor
- 24V 24A AGM rechargeable battery pack
- 24V 5A off board charger with battery management system
- E-ratchet strap mounts built into the frame
- 13" flat free turf tires
- 10" flat free rear swivel wheels
- Folding Foot Plate: 27"W x 31"L
- Twist throttle with battery indicator lights
- Forward and reverse
- All day battery life
- 750 lb capacity on flat surfaces

## Full list of features:

**24V 600W Direct Drive Motor** - Direct drive is the best design for efficiency and long term durability.

**24V Drive System** - Offers improved battery life and incline performance.

**750 lb capacity** - Built to handle the biggest loads, even up large grass hills.

**Removable Battery Pack** - The only power hand truck on the market with a quick change removeable battery pack. You'll always have power to get the job done.