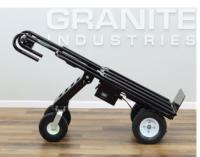

## **Features**

- 24V 600W electric direct drive motor
- 24V 24A AGM rechargeable battery pack
- 24V 5A off board charger with battery management system
- E-ratchet strap mounts built into the frame
- 13" flat free turf tires
- 10" flat free rear swivel wheels
- Folding Foot Plate: 27"W x 31"L
- Twist throttle with battery indicator lights
- Forward and reverse
- All day battery life
- 750 lb capacity on flat surfaces

## Full list of features:

**24V 600W Direct Drive Motor** - Direct drive is the best design for efficiency and long term durability.

**24V Drive System** - Offers improved battery life and incline performance.

**750 lb capacity** - Built to handle the biggest loads, even up large grass hills.

**Removable Battery Pack** - The only power hand truck on the market with a quick change removeable battery pack. You'll always have power to get the job done.