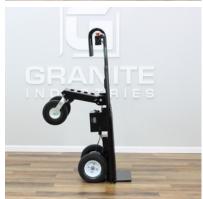

## **Features**

- 24V 600W electric direct drive motor
- 24V 24A AGM rechargeable battery pack
- 24V 5A off board charger with battery management system
- E-ratchet strap mounts built into the frame
- 13" flat free turf tires
- 10" flat free rear swivel wheels
- Folding Foot Plate: 27"W x 31"L
- Twist throttle with battery indicator lights
- Forward and reverse
- All day battery life
- 750 lb capacity on flat surfaces

**24 Amp Hr AGM Batteries** - Featuring the latest AGM technology for improved performance and expected life.

**E-Ratchet Strap Mounts** - Built into the frame are mounts for E-Ratchet straps allowing for maximum load security.

**Looped Handle Design** - Pulling back a load has never been easier than with our handles.

**Off board smart charger** - Designed to charge the batteries in three phases for optimal battery life and health. Off board makes it easy to charge a second battery pack if needed.