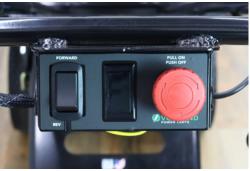

## **Features**

- 24V 600W electric direct drive motor
- 24V 24A AGM rechargeable battery pack
- 24V 5A off board charger with battery management system
- E-ratchet strap mounts built into the frame
- 13" flat free turf tires
- 10" flat free rear swivel wheels
- Folding Foot Plate: 27"W x 31"L
- Twist throttle with battery indicator lights
- Forward and reverse
- All day battery life
- 750 lb capacity on flat surfaces

## Full list of features:

**24V 600W Direct Drive Motor** - Direct drive is the best design for efficiency and long term durability.

**24V Drive System** - Offers improved battery life and incline performance.

**Looped Handle Design** - Pulling back a load has never been easier than with our handles.

**Off board smart charger** - Designed to charge the batteries in three phases for optimal battery life and health. Off board makes it easy to charge a second battery pack if needed.