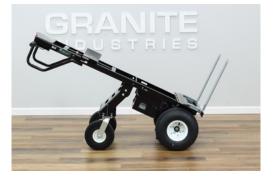

## Features

- 24V 600W electric direct drive motor
- 24V 24A AGM rechargeable battery pack
- 24V 5A off board charger with battery management system
- E-ratchet strap mounts built into the frame
- 15" flotation/turf tires
- 10" flat free rear swivel wheels
- Toolless quick-change attachment system
- NEW wider foot plate that extends over the wheels
- Twist throttle with battery indicator lights
- Forward and reverse
- All day battery life
- 750 lb capacity on flat surfaces
- Attchments sold separately
  70196 Fork Truck attachment
  70197 Multi Mover attachment

## Full list of features:

**24V 600W Direct Drive Motor** - Direct drive is the best design for efficiency and long term durability.

**24V Drive System** - Offers improved battery life and incline performance.

**750 lb capacity** - Built to handle the biggest loads, even up large grass hills.

**Removable Battery Pack** - The only power hand truck on the market with a quick change removeable battery pack. You'll always have power to get the job done.

**24 Amp Hr AGM Batteries** - Featuring the latest AGM technology for improved performance and expected life.

**Toolless Swapability** - Change out your footplate with the pull of a pin. No tools needed.

**E-Ratchet Strap Mounts** - Built into the frame are mounts for E-Ratchet straps allowing for maximum load security.

**Looped Handle Design** - Pulling back a load has never been easier than with our handles.