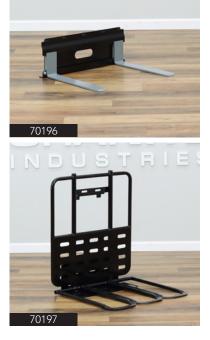

## Features

- 24V 600W electric direct drive motor
- 24V 24A AGM rechargeable battery pack
- 24V 5A off board charger with battery management system
- E-ratchet strap mounts built into the frame
- 15" flotation/turf tires
- 10" flat free rear swivel wheels
- Toolless quick-change attachment system
- NEW wider foot plate that extends over the wheels
- Twist throttle with battery indicator lights
- Forward and reverse
- All day battery life
- 750 lb capacity on flat surfaces
- Attchments sold separately
  70196 Fork Truck attachment
  70197 Multi Mover attachment

| ltem<br>No | Tires / Description    | Dimensions         | Wt     |
|------------|------------------------|--------------------|--------|
| 70425      | Turf                   | 40"H x 28"W x 72"D | 238 lb |
| 70426      | FF Dual Ag             | 40"H x 33"W x 72"D | 274 lb |
| 70196      | Fork Truck Attachment  | 10"H x 28"W x 24"D | 47 lb  |
| 70197      | Multi Mover Attachment | 33"H x 28"W x 29"D | 54 lb  |

**24 Amp Hr AGM Batteries** - Featuring the latest AGM technology for improved performance and expected life.

**Toolless Swapability** - Change out your footplate with the pull of a pin. No tools needed.