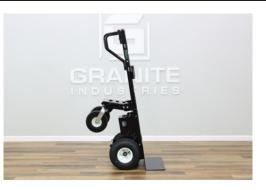

## Features

- 24V 600W electric direct drive motor
- 24V 24A AGM rechargeable battery pack
- 24V 5A off board charger with battery management system
- E-ratchet strap mounts built into the frame
- 15" flotation/turf tires
- 10" flat free rear swivel wheels
- Toolless quick-change attachment system
- NEW wider foot plate that extends over the wheels
- Twist throttle with battery indicator lights
- Forward and reverse
- All day battery life
- 750 lb capacity on flat surfaces
- Attchments sold separately
  70196 Fork Truck attachment
  70197 Multi Mover attachment

## Full list of features:

**24V 600W Direct Drive Motor** - Direct drive is the best design for efficiency and long term durability.

**24V Drive System** - Offers improved battery life and incline performance.

**750 lb capacity** - Built to handle the biggest loads, even up large grass hills.

**Removable Battery Pack** - The only power hand truck on the market with a quick change removeable battery pack. You'll always have power to get the job done.