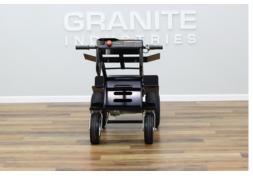

## Features

- 24V 600W electric direct drive motor
- 24V 24A AGM rechargeable battery pack
- 24V 5A off board charger with battery management system
- E-ratchet strap mounts built into the frame
- 15" flotation/turf tires
- 10" flat free rear swivel wheels
- Toolless quick-change attachment system
- NEW wider foot plate that extends over the wheels
- Twist throttle with battery indicator lights
- Forward and reverse
- All day battery life
- 750 lb capacity on flat surfaces
- Attchments sold separately
  70196 Fork Truck attachment
  70197 Multi Mover attachment

**E-Ratchet Strap Mounts** - Built into the frame are mounts for E-Ratchet straps allowing for maximum load security.

**Looped Handle Design** - Pulling back a load has never been easier than with our handles.